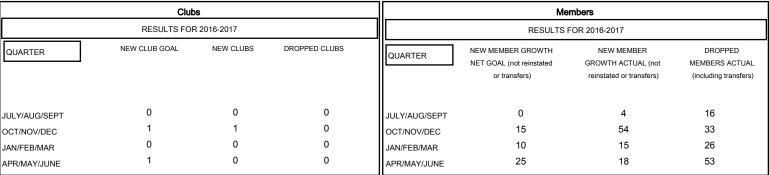

## MONTHLY MEMBERSHIP PROGRESS REPORT

District 120

Results as of: 6/30/2017





## GOALS AND ACTUAL NEW CLUBS CUMULATIVE



## GOALS AND ACTUAL MEMBERS CUMULATIVE



| _  | EMBER GF | ROWTH NE |  |  |
|----|----------|----------|--|--|
| ١. | EAR MEN  |          |  |  |
|    |          |          |  |  |
|    |          |          |  |  |

| DROPPED CLUBS: 0 |     |
|------------------|-----|
| DROPPED MEMBERS  |     |
| DECEASED         | 3   |
| CLUB CANCELLED   | 0   |
| OTHER            | 125 |
| TOTAL            | 128 |

| 27 CLUBS OF 61 ADDED 1 OR MORE | GENDER DISTRIBUTION |                              |  |
|--------------------------------|---------------------|------------------------------|--|
| NEW MEMBERS                    | MALE<br>FEMALE      | 873 (71.09%)<br>355 (28.91%) |  |
|                                |                     |